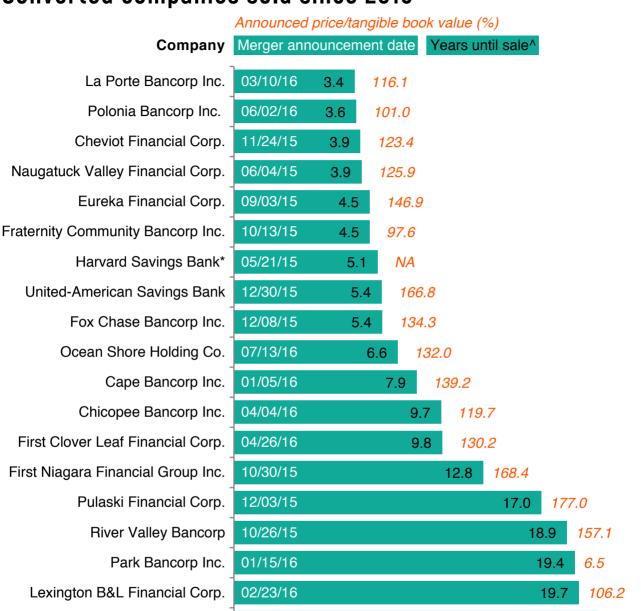

## Converted companies sold since 2016

Data compiled Jan. 11, 2017. Analysis includes banking institutions that have completed a mutual conversion since 1995, and have completed a sale

172.8

21.1

of the company since 2016. Excludes mergers of equals.

05/03/16

^ Represents the number of years between the merger announcement date and the most recent IPO date.

Your Community Bankshares Inc.

<sup>\*</sup> Harvard Illinois Bancorp Inc. unit Harvard Savings Bank sold certain assets and substantially all of its liabilities.

IPO date = initial public offering; when a company becomes fully public and lists its shares for trading

NA = not available Source: SNL Financial, an offering of S&P Global Market Intelligence