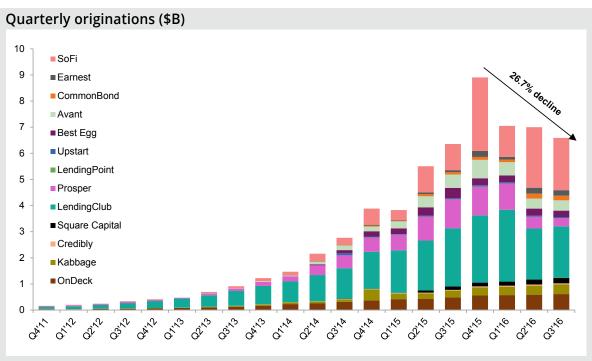

Based on company-provided data from LendingClub (all periods), OnDeck (all periods), SoFi (Q4'11, Q3'12-Q3'16), Prosper (all periods), Kabbage (Q1'14 and Q2'16), Upstart (Q4'15), Credibly (Q3'16), Earnest (Q3'16), Square Capital (Q2'15-Q3'16), CommonBond (Q2'15), and LendingPoint (Q4'15). This includes information from company contacts, press releases, SEC filings and websites.

BestEgg originations for Q1'14 through Q2'16 from Kroll Bond Rating Agency pre-sale report dated Aug. 2, 2016. Avant originations for Q1'13 through Q1'16 from Kroll Bond Rating Agency new issue report dated April 18, 2016. CommonBond originations for Q1'16 from DBRS new issue

report dated April 8, 2016.

Analysis also reflects company-provided data for periods prior to third quarter 2011: LendingClub (Q3'07-Q2'11), OnDeck (Q3'08, Q1'09-Q3'09, Q1'10-Q2'11) and Prosper (Q4'08-Q2'11).

S&P Global Market Intelligence estimates used for all other periods.

© 2016. S&P Global Market Intelligence. All rights reserved.