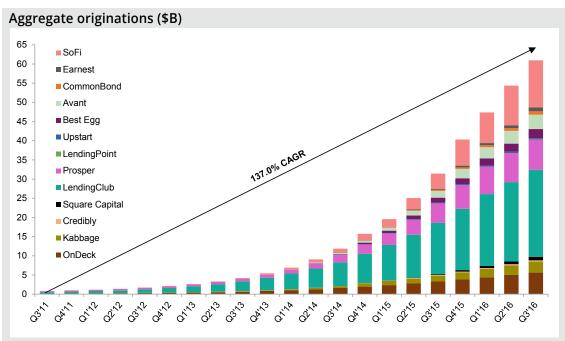

Based on company-provided data from LendingClub (all periods), OnDeck (all periods), SoFi (Q4'11, Q3'12-Q3'16), Prosper (all periods), Kabbage (Q1'14 and Q2'16), Upstart (Q4'15), Credibly (Q3'16), Earnest (Q3'16), Square Capital (Q2'15-Q3'16), CommonBond (Q2'15), and LendingPoint (Q4'15). This includes information from company contacts, press releases, SEC filings and websites.

BestEgg originations for Q1'14 through Q2'16 from Kroll Bond Rating Agency pre-sale report dated Aug. 2, 2016. Avant originations for Q1'13 through Q1'16 from Kroll Bond Rating Agency new issue report dated April 18, 2016. CommonBond originations for Q1'16 from DBRS new issue report dated April 8, 2016.

Analysis also reflects company-provided data for periods prior to third quarter 2011: LendingClub (Q3'07-Q2'11), OnDeck (Q3'08, Q1'09-Q3'09, Q1'10-Q2'11) and Prosper (Q4'08-Q2'11).

S&P Global Market Intelligence estimates used for all other periods.