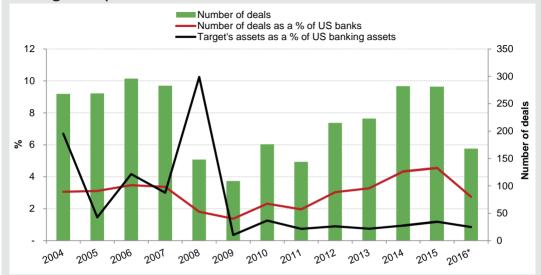

Deals announced between Jan. 1, 2004, and Sept. 14, 2016

Includes thrift merger conversions. Excludes branch deals and government-assisted deals. Analysis includes U.S. commercial banks, savings banks, and savings and loan associations.

Reflects the number of banking institutions that reported total assets as of June 30, 2016.

Excludes non-depository trusts.

Banking assets based on regulatory filings.

Source: SNL Financial, an offering of S&P Global Market Intelligence