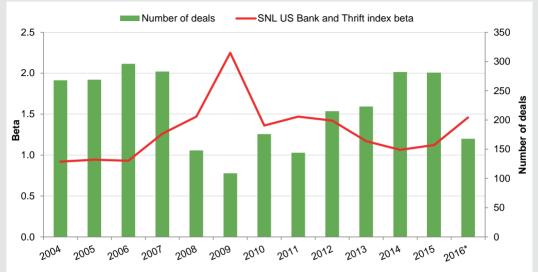

## Market volatility and pace of bank M&A

\* 2016 values are year-to-date.

Data compiled Sept. 14, 2016.

Includes whole and minority bank and thrift deals with a U.S.-based target.

Deals announced between Jan. 1, 2004, and Sept. 14, 2016.

Includes thrift merger conversions. Excludes branch deals and government-assisted deals.

One-year beta is calculated against the S&P 500 index.

One-year 2016 beta value calculated from data compilation date.

SNL U.S. Bank and Thrift index includes all banks and thrifts in SNL's coverage universe that trade on a major exchange (NYSE, NYSE MKT, Nasdag).

Source: SNL Financial, an offering of S&P Global Market Intelligence