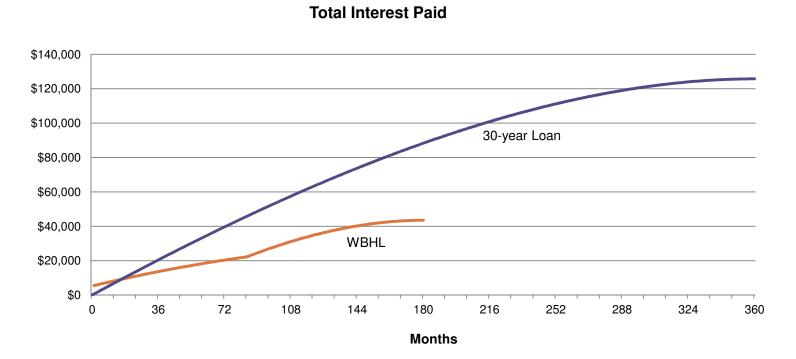

#### How Much Interest is Saved?

Note. Initial loan amount of \$175,000. Assumes 4.00% interest rate for 30-year loan; interest rate for WBHL is 1.75% for first 7 years and 5% for remaining 8 years. WBHL interest paid includes \$5,250 paid upfront (3 buydown points).