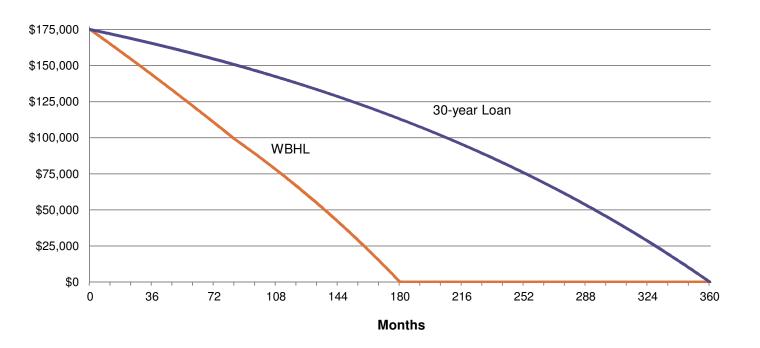

#### How Does That Help?

**Principal Balance** 

Note: Assumes 4.00% interest rate for 30-year loan; interest rate for WBHL is 1.75% for first 7 years and 5.00% for remaining 8 years.

EQUAL HOUSING