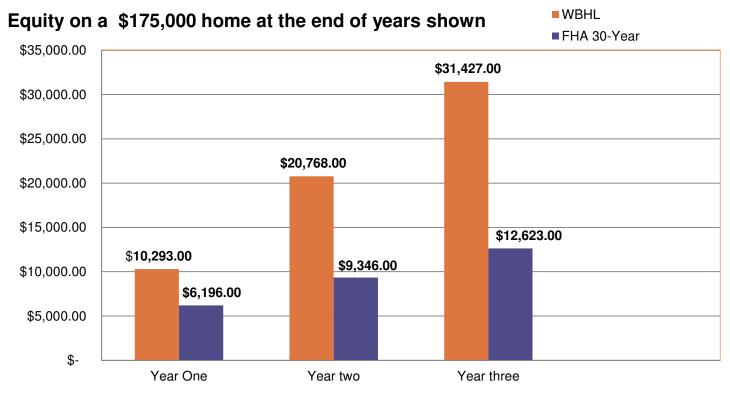

### How quickly would I build equity?

LTH B.

YOME LOP

**FDI** 

Note: WBHL has an interest rate of 1.75% for first 7 years and 5.00% for remaining 8 years, no down payment, and 3 buy down points. FHA 30-year loan has a 4.00% interest rate, 3.50% down payment, and a 1.75% upfront mortgage insurance premium rolled into the loan amount, for an initial LTV of 98.19%. House price is assumed to remain unchanged.